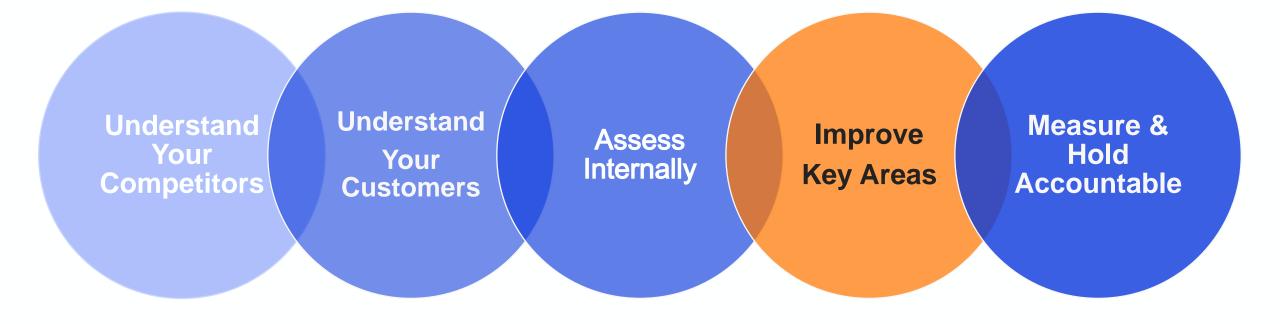

### Improving the Buyer Journey Experience

### Improving the Buyer Journey Experience

- Value-based/Solution-based plans
- Messaging on brand, natural vs ad speak, resonates to the segments it pertains to.
- Call to action and seamless process to purchase or find out more
- Make the customer the hero