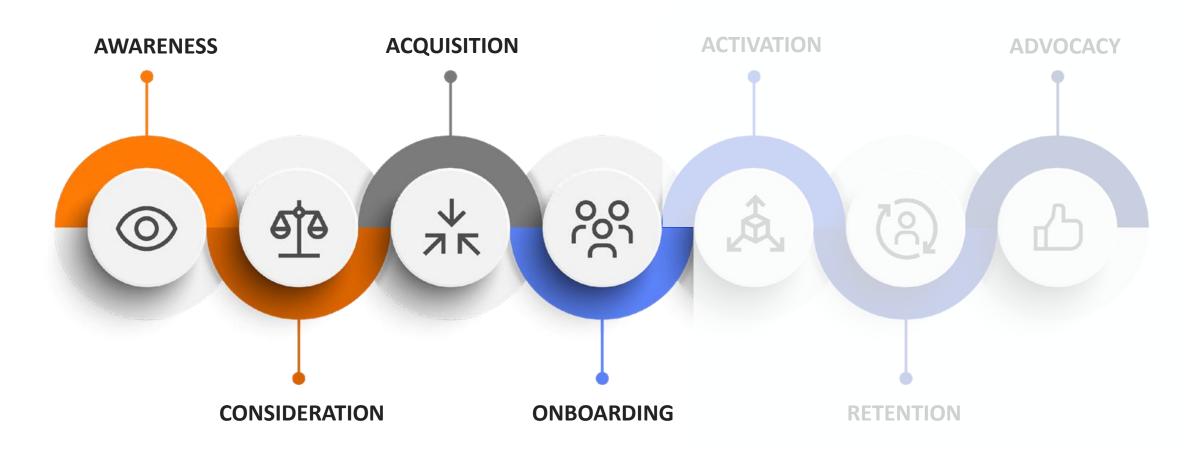

### Why is understanding your Buyer's Journey important?

Gain a better understanding of your customer

Improve content strategy

See how you match up to competitors

Find ways to make the

process easier

LOYALTY

Set the stage for the relationship

**Competitive edge** 

Make a strong first impression

Better customer experience

- The cost to acquire a customer can be **6-7x** more than to retain one
- A 2% increase in customer retention can have the same effect as decreasing costs by 10% The probability of a sale from an existing customer is between 60-70%
- On average, loyal customers are worth up to **10x more** than their initial purchase

### Improving the Buyer Journey Experience