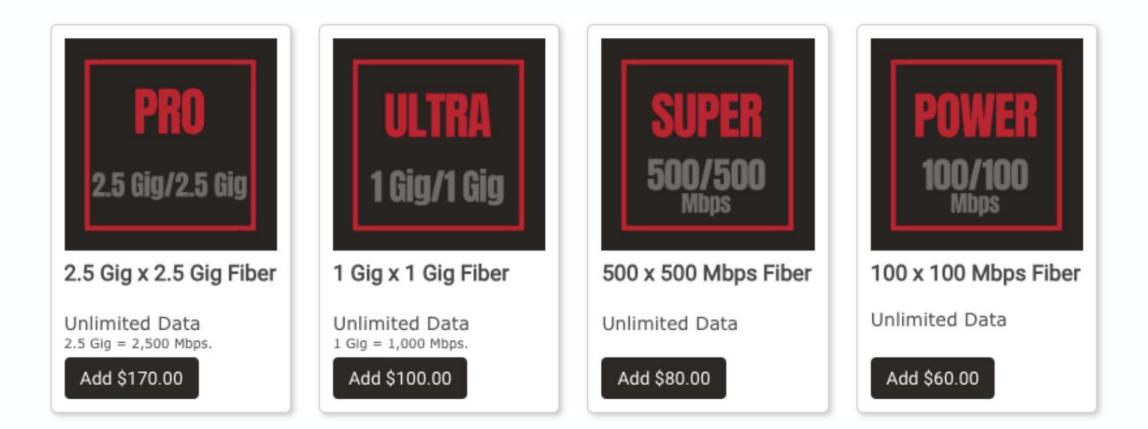

#### **Nex-Gen Navigator**

Ideal for: Office Hero & Pro Gamer High-Tech Adopter

If you want to level up your home base for maximum productivity, this is the solution for you. Tailored for gamers and remote workers alike. Pro 2.5 Gig 2.5 Gig=2,500 Mbps

Add \$170.00

#### Digital Guru

Ideal for: Pro Gamer Ultimate Streamer Early Adopter

If you want to make your home the headquarters for getting things done, then this solution is for you. Ultra 1 Gig 1 Gig=1,000 Mbps

Add \$100.00

**Connected Home** 

Ideal for: Families Home Office Hero Lake Lifer

If you're ready for the ultimate internet experience & peace of mind, then this is the plan for you. Super 500/500 Mbps

Simple & Secure

Ideal for: Young Starters Retired Empty Nesters

If you're looking to get connected with a plan that's both budget-friendly and worry-free, then this is the plan for you.

Power 100/100 Mbps

Add \$60.00

#### Ideal for: Young Starters Retired Empty Nesters

- Email, social, and basic web browsing
   Protection from viruses and web
- threats
  Our easy-to-use CommandIQ app,
- the remote control for your Wi-Fi
   No DIY. We take care of everything. Always.
- 24/7 trusted, local support
- Unlimited data usage
- Power 100/100Mbps

#### Lake Lifer

- Stream, work, and play all at once
  Protection from viruses and web
- threats
   CommandIQ app
- The remote control for your Wi-Fi
   Enforce the rules and create
- healthy internet habits
- Proritize devices on your network
  24/7 trusted, local support
- Unlimited data usage
- Super 500/500 Mbps

#### Data-intensive tasks and real-time collaboration

- Blazing fast speed for uploading and downloading files and seamless virtual meetings
- Stream in 8K on multiple devices
   Built-in cyber security to protect your smart devices
- Full control of your network with the CommandIQ app
- Manage profiles
- See who is on your network
- Setup a guest network
   Prioritize device traffic for
- Prioritize device traffic for maximum bandwidth when streaming, file sharing, and
- online gaming
  Cutting edge Wi-Fi 6 for inside and
- 24/7 trusted, local support
- Unlimited data usage
- Pro 2.5 Gig