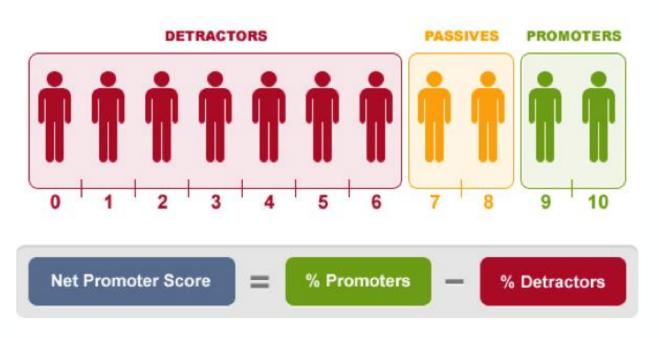

## Voice of the Customer

- Net Promoter Score (NPS) Survey
- Customer Satisfaction Survey (CSAT Transactional)
- Customer Effort Score
- Customer Churn Survey

#### **Retention/Churn**

- Subscriber Loyalty (NPS)
- Referral Rates
- Google Star Rating
- Upsell/Cross-Sell
- Blocked Threats
- Overall Average Churn %